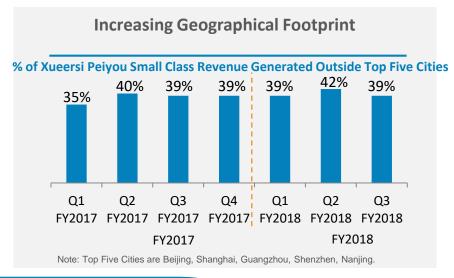

## Straightforward Strategy to Expand Scale Both Offline and Online

#### **Growth Strategy**

- Further penetrate existing markets by opening new learning centers
- Enter new markets: Target over 4 new cities each year
- Enhance content offering across subjects and grade levels
- Maintain premium pricing while diversifying programs
- Polishing online and mobile offerings, expanding online engagement