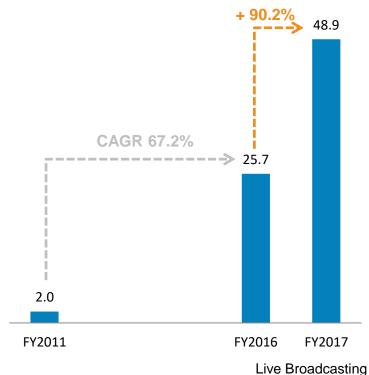

Launched in 2010 Live Broadcasting started from 2Q FY2017

1 "Oenotes currently offered course