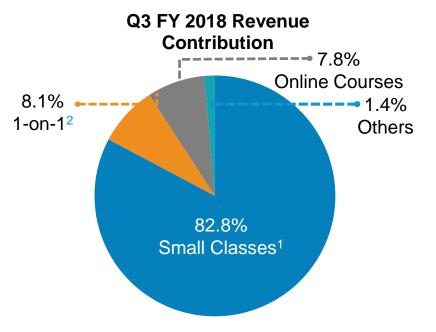

**Small Classes** (84% of Total Revenue)

学而思培优 Launched in 2003

Launched in 2011

Consolidation from 2016

Launched in 2016

**Personalized Premium** Services (1-on-1) (11% of Total Revenue)

Launched in 2007

**Online Courses** (5% of Total Revenue)