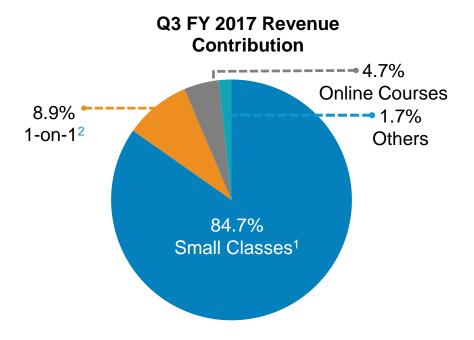

**Small Classes** (84% of Total Revenue)

学而思培优 Launched in 2003

Launched in 2011

Consolidation from 2016

Launched in 2016

**Personalized Premium** Services (1-on-1) (11% of Total Revenue)

Launched in 2007

**Online Courses** (5% of Total Revenue)