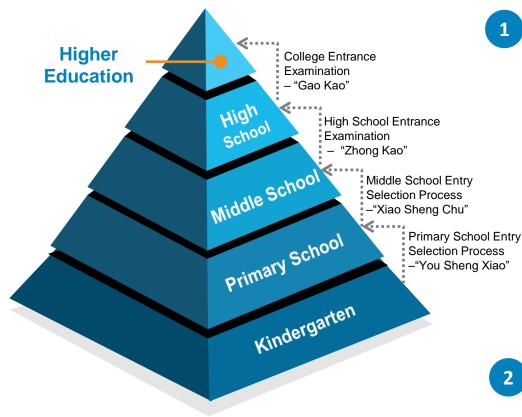

## Reform of College Entrance Examination Creates New Opportunities

#### **Examination-Focused Education System**

#### **Examination-Focused Education System**

- 1 "3+Comprehensive Exam" to "3+3"
  - 3+Comprehensive Exam: Choose between Comprehensive Liberal Arts and Comprehensive Science 3+3: Choose 3 courses among Physics, Chemistry, Biology, Politics, History and Geography
  - Reform of college entrance exam has influenced High School Entrance Exam.
  - Longer period, more Complicated rules and increased uncertainty push students to prepare earlier.
- 2 Gradually Uniform College Entrance Exam
  - Efficiency of content development will improve.