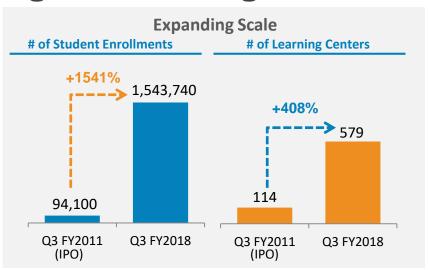

## Straightforward Strategy to Expand Scale Both Offline and Online

#### **Growth Strategy**

- Further penetrate existing markets by opening new learning centers
- Enter new markets: Target over 4 new cities each year
- Enhance content offering across subjects and grade levels
- Maintain premium pricing while diversifying programs
- Polishing online and mobile offerings, expanding online engagement