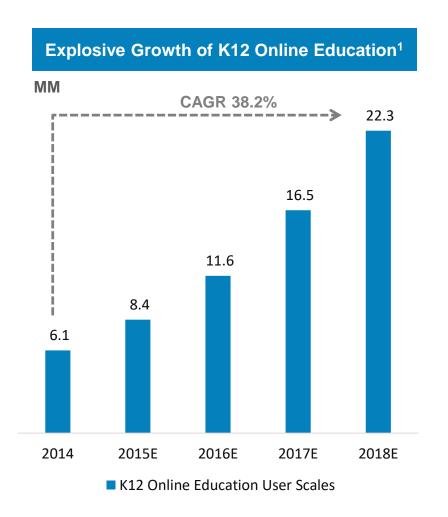

# Accelerated Growth of New Born Babies and Limited High Quality Education Supply