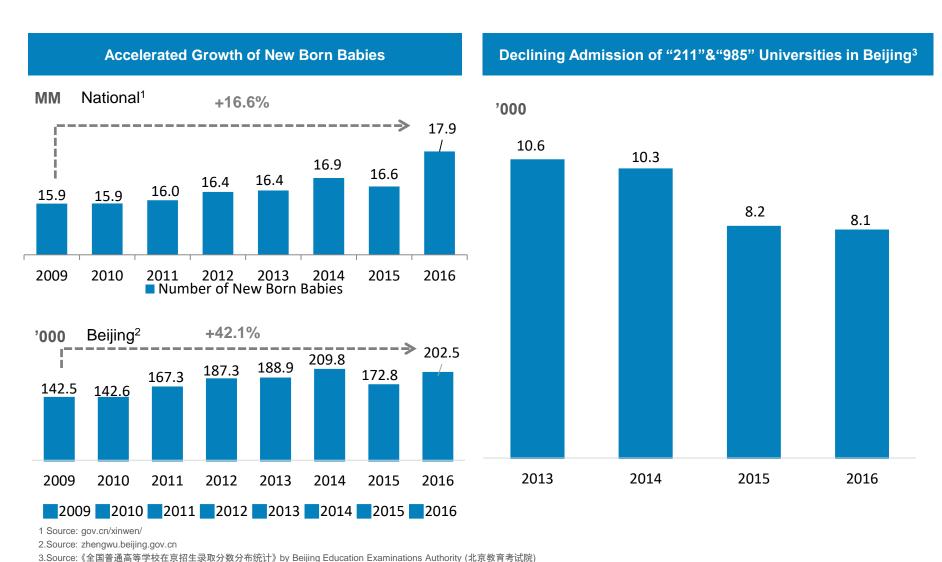

# Accelerated Growth of New Born Babies and Limited High Quality Education Supply