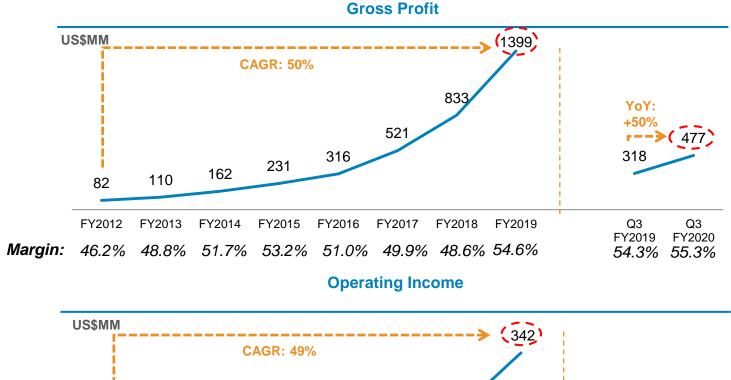

#### **Growth in Revenue / Net Income**

Note: Year and period are as per fiscal year.