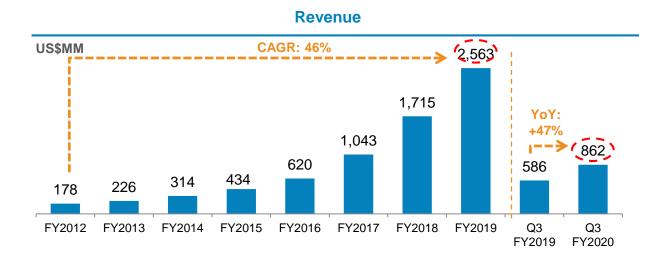

#### **Growth in Revenue / Net Income**

Note: Year and period are as per fiscal year.