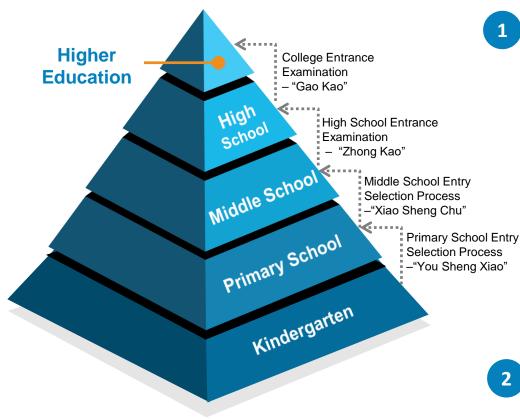

## Reform of College Entrance Examination Creates New Opportunities

#### **Examination-Focused Education System**

#### **Examination-Focused Education System**

- 1 "3+Comprehensive Exam" to "3+3"
  - 3+Comprehensive Exam: Choose between Comprehensive Liberal Arts and Comprehensive Science 3+3: Choose 3 courses among Physics, Chemistry, Biology, Politics, History and Geography
  - Reform of college entrance exam has influenced High School Entrance Exam.
  - Longer period, more Complicated rules and increased uncertainty push students to prepare earlier.
- 2 Gradually Uniform College Entrance Exam
  - Efficiency of content development will improve.