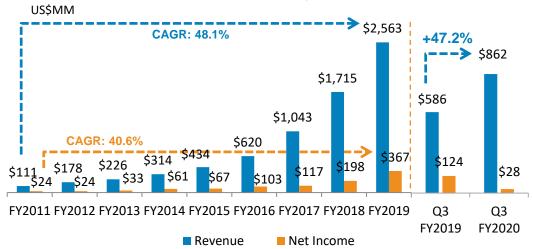

#### **Growth in Revenue / Net Income**

Note: Year and period are as per fiscal year.