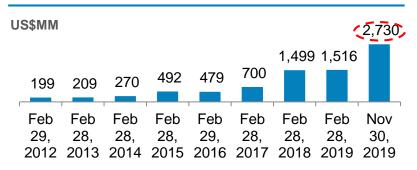

|
| Total          |                  | 575                                    | 98                                     | 121                         | 794                            |

## **Ongoing Progress Since IPO in Fiscal Year 2011**



#### Increasing Geographical Footprint

% of Xueersi Peiyou Small Class Revenue Generated Outside Top Five Cities



#### **Growth in Revenue / Net Income**



Note: Year and period are as per fiscal year.



### **Enrollment Growth Drives Topline Growth**



## Student Enrollments of normal priced long-term course



#### **Revenue Contribution**



### **Ongoing Investments to Increase Future Growth**





## While High Visibility Cash Flows Provide Strength to Balance Sheet

#### Cash, Cash Equivalents, Term Deposits and Shortterm Investments



#### **Deferred Revenues**





<sup>1:</sup> The Group adopted Revenue from Contracts with Customers ("Topic 606") on March 1, 2018. Reclassification was made from deferred revenue to accrued expenses and other current liabilities for tuition collected that may be refunded to the customers in the future if students withdraw from a course for any remaining classes. The Group adopted government policy from the Third Quarter of Fiscal Year 2019 that advanced tuition fees of more than three months may not be collected.

<sup>4:</sup> Capital expenditure in fiscal year 2019 was US\$353.3 million. The significant increase was mainly due to prepayments for purchase of land use right of \$209.9 million.



<sup>2:</sup> Capital expenditure in fiscal year 2012 was US\$74.3 million. The significa