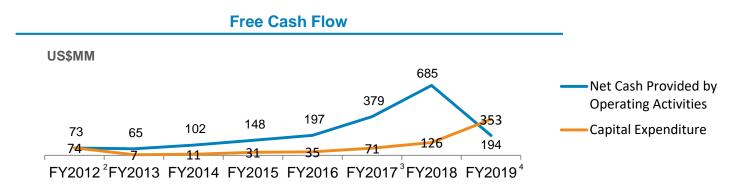

## While High Visibility Cash Flows Provide Strength to Balance Sheet

#### **Deferred Revenues**

<sup>1:</sup> The Group adopted Revenue from Contracts with Customers ("Topic 606") on March 1, 2018. Reclassification was made from deferred revenue to accrued expenses and other current liabilities for tuition collected that may be refunded to the customers in the future if students withdraw from a course for any remaining classes. The Group adopted government policy from the Third Quarter of Fiscal Year 2019 that advanced tuition fees of more than three months may not be collected.

<sup>4:</sup> Capital expenditure in fiscal year 2019 was US\$353.3 million. The significant increase was mainly due to prepayments for purchase of land use right of \$209.9 million.

<sup>2:</sup> Capital expenditure in fiscal year 2012 was US\$74.3 million. The significant increase was primarily related to the purchase of office space for headquarter in Beijing in the amount of \$62.5 million.

<sup>3:</sup> The Group adopted ASU 2016-09 standard on March 1, 2017. The retrospective application resulted in a \$9.4 million and \$19.5 million reclassification of these cash outflows from operating activities to financing activities on our consolidated statements of cash flows for the years ended February 29, 2016 and February 28, 2017, respectively.