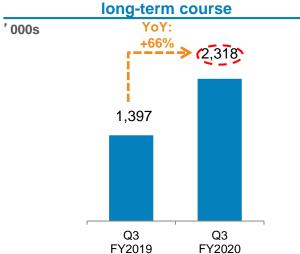

### **Enrollment Growth Drives Topline Growth**

## Student Enrollments of normal priced long-term course