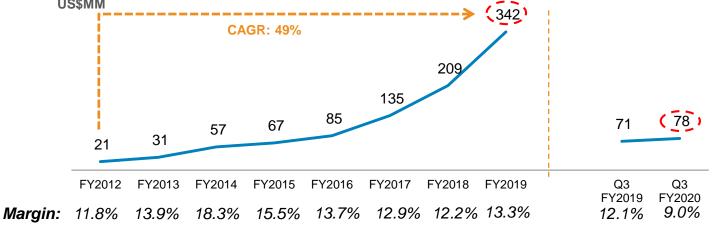

| 1                                      |                                        |                             | 1                              |
| Total          |                  | 575                                    | 98                                     | 121                         | 794                            |

## **Ongoing Progress Since IPO in Fiscal Year 2011**



#### Increasing Geographical Footprint

% of Xueersi Peiyou Small Class Revenue Generated Outside Top Five Cities



#### **Growth in Revenue / Net Income**



Note: Year and period are as per fiscal year.



### **Enrollment Growth Drives Topline Growth**



## Student Enrollments of normal priced long-term course



#### **Revenue Contribution**



### **Ongoing Investments to Increase Future Growth**





## While High Visibility Cash Flows Provide Strength to Balance Sheet

#### Cash, Cash Equivalents, Term Deposits and Shortterm Investments



#### **Deferred Revenues**





<sup>1:</sup> The Group adopted Revenue from Contracts with Customers ("Topic 606") on March 1, 2018. Reclassification was made from deferred revenue to accrued expenses and other current liabilities for tuition collected that may be refunded to the customers in the future if students withdraw from a course for any remaining classes. The Group adopted government policy from the Third Quarter of Fiscal Year 2019 that advanced tuition fees of more than three months may not be collected.

<sup>4:</sup> Capital expenditure in fiscal year 2019 was US\$353.3 million. The significant increase was mainly due to prepayments